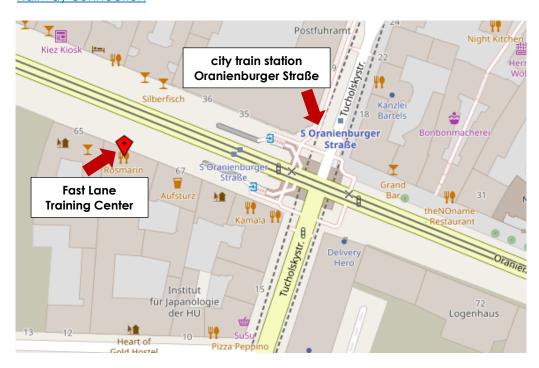

#### Train/S-Bahn, city train station Oranienburger Straße

(Travel time approx. 15 minutes)

- Berlin main station lines M5 to "Oranienburger Straße"
- Berlin Station Zoo: \$5, \$7 or \$75 to Berlin "main station" Following take M5 (direction Zingster street) to "city train station Oranienburger Straße" From there it is only 50 meters to our training center.